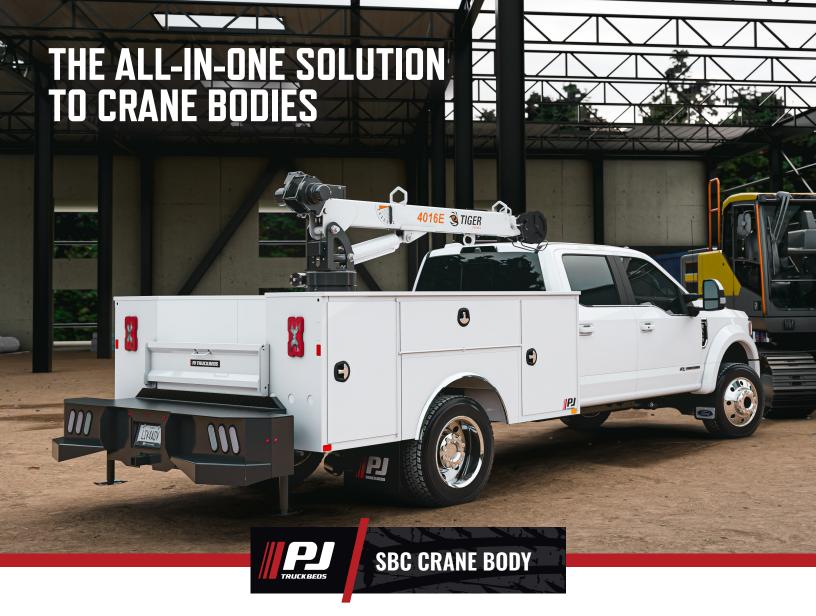

For the all-in-one kit solution to crane bodies for your fleets, look no further than PJ Truck Beds with our SBC Crane Body. This body can be ordered as an all-in-one package to include one of our (4) cranes, as well as the bumper.

## **FEATURES**

| LENGTHS                | 98", 110", 134"               | CROSSMEMBERS    | 2" x 6" x 1/4" Tubing          | TOOLBOX         | (6/8) Standard Integrated   |
|------------------------|-------------------------------|-----------------|--------------------------------|-----------------|-----------------------------|
| HEADACHE RACK          | Optional                      | BP HITCH        | Optional Bolt-On (Cab Chassis) | TOOLBOX HANDLES | Chrome T-Handle Compression |
| HEADACHE RACK LIGHTING | Clear LED Oval                | FUEL FILL       | Angled Cast                    | FENDERS         | Polished Aluminum Trim      |
| DECK                   | 12 Gg Galv. Steel w/Bed Liner | REAR LIGHTING   | Clear LED Oval                 | TIE-DOWNS       | (4) Tie-Down Loops          |
| FRAME RAILS            | 2" x 6" x 3/16" Tubing        | MARKER LIGHTING | Bullet DOT Approved LED        | SIDE PACK TOPS  | 12 Gauge Steel White Tops   |