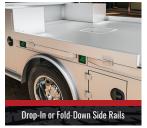

**OPTIONAL FEATURES INCLUDE:** 30K lb. B&W Gooseneck Hitch with Turnover Ball (Required for 5th Wheel Capability); Cargo Light; Drop-In or Fold-Down Side Rails; Gooseneck Trough; Wood, Rumber, or Blackwood Flooring; Underbody Toolbox