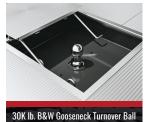

**OPTIONAL FEATURES INCLUDE:** 30K lb. B&W Gooseneck Hitch with Turnover Ball (Required for 5th Wheel Capability); Cargo Light; Drop-In or Fold-Down Side Rails; Gooseneck Trough; Wood, Rumber, or Blackwood Flooring; Underbody Toolbox