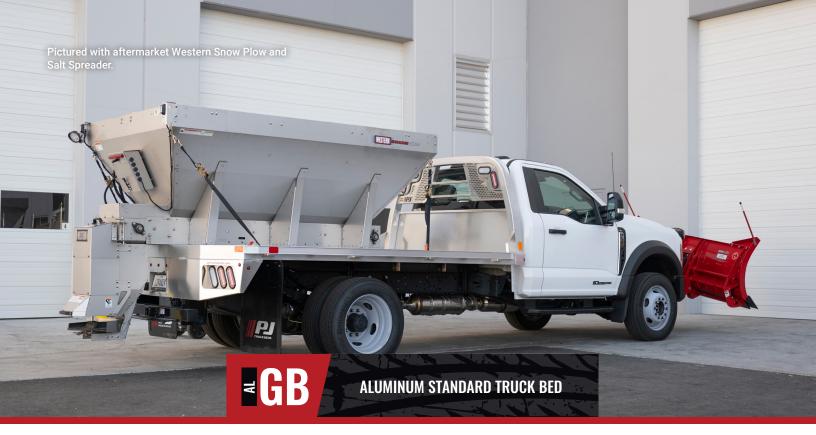

Hard work and attacking the open road are two great feats that can be accomplished with the ALGB. Whether you're on the jobsite or playing in the mud on the weekends, our ALGB offers higher payload and towing capacities than any unit on the market today. Best of all, our one-piece headache racks and extruded tongue-and-groove aluminum floors are essential to ensuring you can haul the heavy equipment you need on your aluminum body.