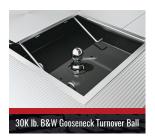

OPTIONAL FEATURES INCLUDE: 30K lb. B&W Gooseneck Hitch with Turnover Ball (Required for 5th Wheel Capability): CTech or Stellar Drawers in Front Utility Toolboxes