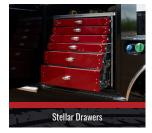

OPTIONAL FEATURES INCLUDE: 30K lb. B&W Gooseneck Hitch with Turnover Ball (Required for 5th Wheel Capability): CTech or Stellar Drawers in Front Utility Toolboxes