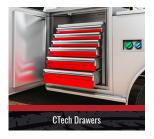

OPTIONAL FEATURES INCLUDE: 30K lb. B&W Gooseneck Hitch with Turnover Ball (Required for 5th Wheel Capability): CTech or Stellar Drawers in Front Utility Toolboxes