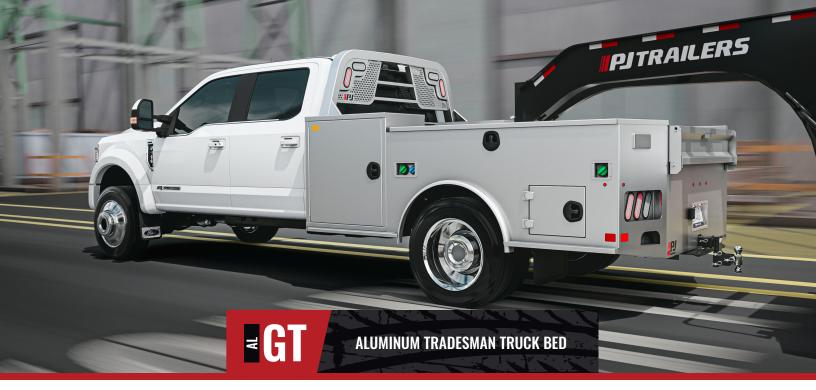

The ALGT Aluminum Tradesman delivers the ultimate towing-style utility body with premium toolbox storage and lightweight design for enhanced payload capacity. With features like custom-fit drawer systems, organized side boxes and independently-rated B&W hitches, this truck body is built to tackle any job and support your adventures on the open road.

## **FEATURES & OPTIONS**

| LENGTHS                | 84", 8'6", 9'4", 11'4"                                                          | 12V TRAILER PLUG | Round 7 Pin RV Style in GN Box, Rd 7 Pin RV Style/4 Way<br>Flat on Rear                           |
|------------------------|---------------------------------------------------------------------------------|------------------|---------------------------------------------------------------------------------------------------|
| HEADACHE RACK          | Aluminum Tube                                                                   | REAR LIGHTING    | 6" Glow LED Oval                                                                                  |
| HEADACHE RACK LIGHTING | 6" Glow LED Oval                                                                | LIGHT BOX        | Aluminum                                                                                          |
| DECK                   | Extruded Aluminum                                                               | MARKER LIGHTING  | Bullet DOT Approved LED                                                                           |
| FRAME RAILS            | 4" Structual Channel Steel                                                      | TOOLBOX          | (2) Large Front Utility Toolboxes; (2) Low-Profile Rear<br>Toolboxes; (2) 3/4 Length Shovel Boxes |
| CROSSMEMBERS           | 3" Aluminum Extruded Channel                                                    | TOOLBOX HANDLES  | Black T-Handle Compression                                                                        |
| REAR SKIRT             | Solid One Piece with Tapered Corners for Turning Radius with Recessed Footholes | FENDERS          | Aluminum                                                                                          |
| GN HITCH               | 30K lb. B&W Gooseneck Hitch with Welded Ball                                    | SIDE STEPS       | In Front of and Behind Fender                                                                     |
| BP HITCH               | 24K lb. B&W Hitch with 2 $\frac{1}{2}$ Receiver Tube                            | TIE-DOWNS        | (4) 18" Airline Track Tie-Downs; (4) Attachment Rings                                             |
| FUEL FILL              | Angled                                                                          | WORK LIGHTS      | High Density Work Lights                                                                          |