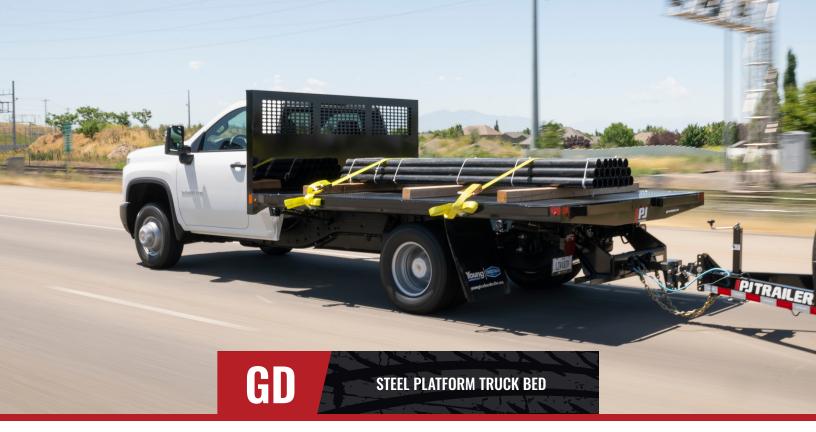

No matter which job you are tasked with, this GD Steel Platform will rise to any challenge. Built with 1/8" steel tread plate and side rails, this body is ready to dominate no matter the task at hand. If you are looking for the most rugged platform body in the industry, look no further than the GD. With an optional ICC bumper this body is crafted for hard work.

## **FEATURES & OPTIONS**

| LENGTHS       | 9'18' = Standard Duty I 12'-24' = Heavy Duty                                       | BP HITCH               | ICC Optional                            |
|---------------|------------------------------------------------------------------------------------|------------------------|-----------------------------------------|
| HEADACHE RACK | Formed Bulkhead with Punched Window Cutout                                         | SIDE RAILS             | 3/8" x 2" Side Rails with Stake Pockets |
| DECK          | 9'-18' = 1/8" Tread Plate<br>12'-24' = 3/16" Tread Plate                           | 12V TRAILER PLUG       | N/A                                     |
| FRAME RAILS   | 9'-18' = 4" Structural Channel Steel<br>12'-24' = 8" Channel Steel                 | REAR LIGHTING          | N/A                                     |
| CROSSMEMBERS  | 9'-18' = 3" Roll-Formed Channel Steel<br>12'-24' = 4" Channel Steel on 12" Centers | LIGHT BOX (REAR SKIRT) | N/A                                     |
| REAR SKIRT    | One Piece Steel                                                                    | MARKER LIGHTING        | Bullet DOT Approved LED                 |
| FUEL FILL     | N/A                                                                                |                        |                                         |