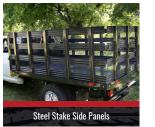

OPTIONAL FEATURES INCLUDE: 3/16" Heavy-Duty Deck: Color Primer Only; Front Underbody Toolbox; Stake Sides; ICC Bumper with 24K lb. B&W Hitch with 2 ½" Receiver Tube; Wood, Rumber, or Blackwood Flooring