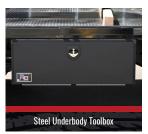

OPTIONAL FEATURES INCLUDE: 3/16" Heavy-Duty Deck: Color Primer Only; Front Underbody Toolbox; Stake Sides; ICC Bumper with 24K lb. B&W Hitch with 2 ½" Receiver Tube; Wood, Rumber, or Blackwood Flooring