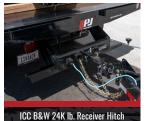

## **FEATURES & OPTIONS**

| LENGTHS       | 9'18' = Standard Duty I 12'-24' = Heavy Duty                                       | BP HITCH               | ICC Optional                            |
|---------------|------------------------------------------------------------------------------------|------------------------|-----------------------------------------|
| HEADACHE RACK | Formed Bulkhead with Punched Window Cutout                                         | SIDE RAILS             | 3/8" x 2" Side Rails with Stake Pockets |
| DECK          | 9'-18' = 1/8" Tread Plate<br>12'-24' = 3/16" Tread Plate                           | 12V TRAILER PLUG       | N/A                                     |
| FRAME RAILS   | 9'-18' = 4" Structural Channel Steel<br>12'-24' = 8" Channel Steel                 | REAR LIGHTING          | N/A                                     |
| CROSSMEMBERS  | 9'-18' = 3" Roll-Formed Channel Steel<br>12'-24' = 4" Channel Steel on 12" Centers | LIGHT BOX (REAR SKIRT) | N/A                                     |
| REAR SKIRT    | One Piece Steel                                                                    | MARKER LIGHTING        | Bullet DOT Approved LED                 |
| FUEL FILL     | N/A                                                                                |                        |                                         |

OPTIONAL FEATURES INCLUDE: 3/16" Heavy-Duty Deck: Color Primer Only; Front Underbody Toolbox; Stake Sides; ICC Bumper with 24K lb. B&W Hitch with 2 ½" Receiver Tube; Wood, Rumber, or Blackwood Flooring