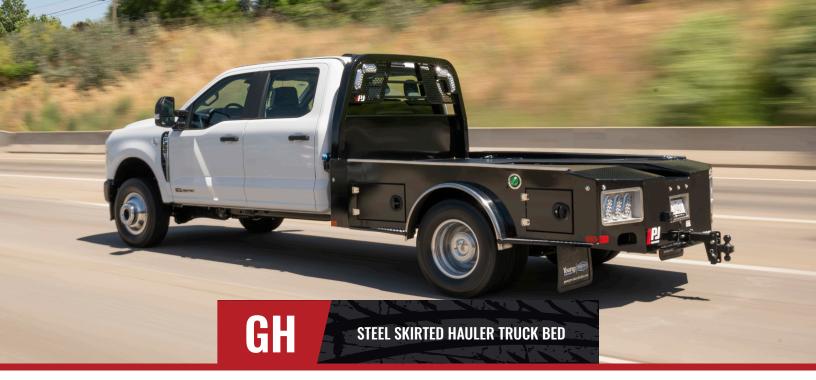

Our industry-leading features and best-in-class design make us unstoppable. The GH steel hauler offers an unmatched look with an aluminum side rail cap and sport lights. With tough gooseneck and independently-rated B&W hitches, the GH will safely tow trailers and transport machinery. Airline track tie-downs let you load your four-wheelers for weekend adventures, while our integrated toolboxes with locking T-Handle latches keep your valuables secure. What drives you, drives us.

## **FEATURES & OPTIONS**

| LENGTHS                | 84", 8'6", 9'4", 11'4"                                                       | FUEL FILL        | Angled                                                                  |
|------------------------|------------------------------------------------------------------------------|------------------|-------------------------------------------------------------------------|
| HEADACHE RACK          | Steel Tube                                                                   | 12V TRAILER PLUG | Round 7 Pin RV Style in GN Box, Rd 7 Pin RV Style/4 Way<br>Flat on Rear |
| HEADACHE RACK LIGHTING | 6" Glow LED Oval                                                             | REAR LIGHTING    | 6" Glow LED Oval                                                        |
| DECK                   | 1/8" Steel Tread Plate                                                       | LIGHT BOX        | Steel                                                                   |
| FRAME RAILS            | 4" Structural Channel Steel                                                  | MARKER LIGHTING  | Bullet DOT Approved LED                                                 |
| CROSSMEMBERS           | 3" Steel Channel                                                             | TOOLBOX          | (4) Lockable Flush-Mounted Toolboxes                                    |
| REAR SKIRT             | Solid One Piece w/Tapered Corners for Turning Radius with Recessed Footholes | TOOLBOX HANDLES  | Black T-Handle Compression                                              |
| GN HITCH               | 30K lb. B&W Gooseneck Hitch w/Welded Ball                                    | FENDERS          | 5" Stainless Steel                                                      |
| BP HITCH               | 24K lb. B&W Hitch w/2-½" Receiver Tube                                       | SIDE STEPS       | In Front of and Behind Fender                                           |
| SIDE RAILS             | Slanted Side Rails with Aluminum Cap                                         | TIE-DOWNS        | (4) 18" Airline Track Tie-Downs, (4) Attachment Rings                   |